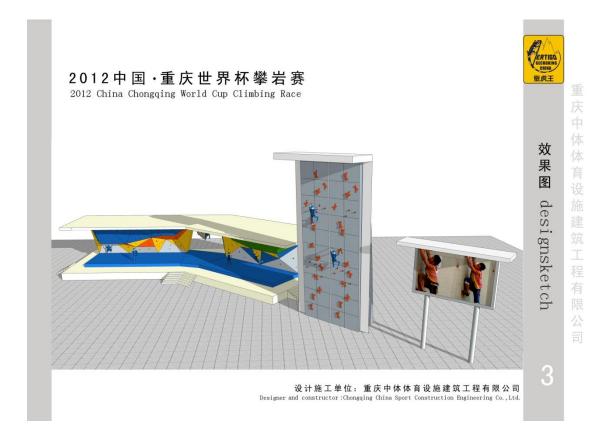

## 6. Venue

Competition venue: Chongqing, China

Wall: 15M Speed Official Wall (world record format)

#### Wall Sketch

**MAP OF Chongqing** 

To be updated

**MAP OF CHINA** 