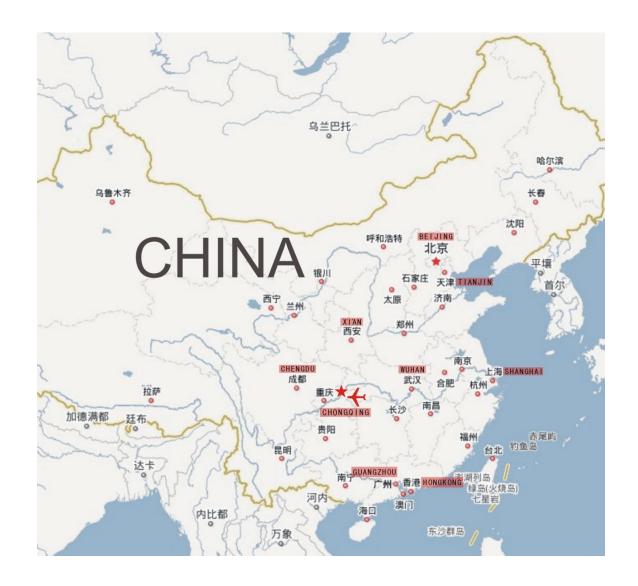

ailto:cmailto:cmailto:cmailto:cmailto:cmailto:cmailto:cmailto:cmailto:cmailto:cmailto:cmailto:cmailto:cmailto:cmailto:cmailto:cmailto:cmailto:cmailto:cmailto:cmailto:cmailto:cmailto:cm

**IMPORTANT:** Those competitors whose federations have NOT applied for a 2012 International License will NOT be allowed to compete!

Visa: If you require an invitation letter or visa form, please contact:

Mr. Li Shu <a href="mailto:cmaclimbing@hotmail.com">cmaclimbing@hotmail.com</a>

Tel: 86-10-87182972 Fax: 86-10-67117809

# 4. Deadline for registration

Thursday, 5th April 2012

## 5. Prizes

According to the IFSC standard.

## 6. Venue

Competition venue: Chongqing, China

Wall: 15M Speed Official Wall (world record format)

#### Wall Sketch



**MAP OF Chongqing** 

To be updated

**MAP OF CHINA** 



# 7. Competition officials

IFSC Delegate: Graeme Alderson (GBR) 0044 7949 024498 Jury President: Francis LO (HKG) 00852 9194 8250

Chief Routesetter: Matthieu Dutray (FRA)

IFSC Judge: Huang Wei Chi (TPE)

### 8. Accommodation

To be confirmed

<u>IMPORTANT:</u> Hotel reservation please send email to: cmaclimbing@hotmail.com list with which hotel, what kind of room, how many rooms and how many days of staying.

# 9. Provisional programme

|                    | Thursday 12 April                                         |
|--------------------|-----------------------------------------------------------|
| Thursday 12, April |                                                           |
| 15h00 – 17h30      | Registration (Hotel Lobby)                                |
| 18h00 – 18h30      |