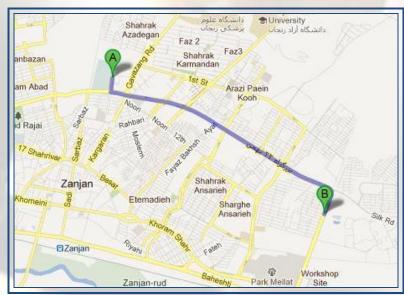

A: Enghelab Sports Complex; B: Hotel Payam (Official Hotel)

**Lunch:** Lunch is served as lunch box by the host in the venue

**Transportation:** From and back to Imam Khomeini International Airport (IKA) to Zanjan by bus or van (20 USD per person)